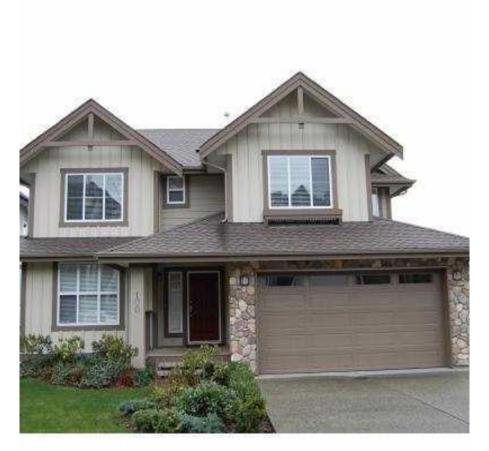

## 100 Maple Drive, Port Moody

\$1,198,000

Panoramic view home on the prime lot in Heritage Wood. Gorgeous view from all three levels with south facing walkout basement. Great room plan and gourmet kitchen with granite countertops, stainless appliances, hardwood floors and maple cabinets. High ceiling with lots of oversized windows for your gorgeous view and the spacious balcony for your entertainment. Show home condition.