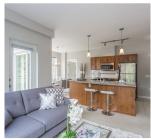

## 306 11950 Harris Road, Pitt Meadows

\$389,888

Nestled into a lush greenspace, this 2 BED+2 BATH at ORIGIN situates you in the heart of Pitt Meadows, surrounded by all of your lifestyle needs. Sprawled out at 916 sq ft this well appointed home features granite counters, real wood cabinetry, and stainless steel appliances creating a cohesive & efficient floor plan perfect for all. Walking distance to schools, groceries, restaurants, & many other community amenities, this residence will afford you an effortless lifestyle. 2 parking, 1 storage, and a walk score of 75 means this dwelling has it all!