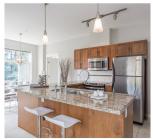

## 306 11950 Harris Road, Pitt Meadows

\$389,888

Nestled into a lush greenspace, this 2 BED+2 BATH at ORIGIN situates you in the heart of Pitt Meadows, surrounded by all of your lifestyle needs. Sprawled out at 916 sq ft this well appointed home features granite counters, real wood cabinetry, and stainless steel appliances creating a cohesive & efficient floor plan perfect for all. Walking distance to schools, groceries, restaurants, & many other community amenities, this residence will afford you an effortless lifestyle. 2 parking, 1 storage, and a walk score of 75 means this dwelling has it all!