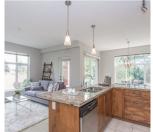

## 306 11950 Harris Road, Pitt Meadows

\$389,888

Nestled into a lush greenspace, this 2 BED+2 BATH at ORIGIN situates you in the heart of Pitt Meadows, surrounded by all of your lifestyle needs. Sprawled out at 916 sq ft this well appointed home features granite counters, real wood cabinetry, and stainless steel appliances creating a cohesive & efficient floor plan perfect for all. Walking distance to schools, groceries, restaurants, & many other community amenities, this residence will afford you an effortless lifestyle. 2 parking, 1 storage, and a walk score of 75 means this dwelling has it all!