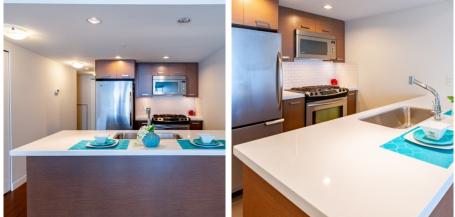

"Paloma 2" in the heart of Richmond Center. Super convenient. East facing, opposite side of Skytrain, quiet spacious 1 bdrm + Den. Airconditioned, open concept of living/dining/ kitchen area. very functional floorplan. Kitchen features stainless steel appliances, gas cooktop, quartz countertops. Covered balcony, 1 parking + 1 locker. Pets & rental friendly, Balance of 2-5-10 yr warranty remaining. Amenities include party lounge, gym, steam room, media room & garden. Steps to Skytrain Station, Richmond Centre shoppings, City Hall, Sport and Aquatic Center, many restaurants, etc. Best to live-in or to invest. Must see. Public Open: Sat/Sun Jun 2/3, 2-4pm.