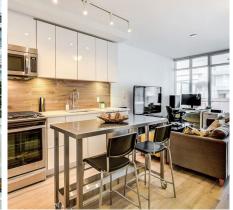

## 506 200 Nelson's Crescent, New Westminster

\$449,900

Sapperton

HISTORIC SAPPERTON'S NEWEST URBAN COMMUNITY The Brewery District in New Westminster. Better than new, no GST! This bright open layout 1 bedroom and 1 bath has a great functional floor plan and no wasted space. Enjoy your morning coffee on the 100 sq.ft balcony. Great location everything you need right at your door step. Cafes, /Starbucks, restaurants, grocery, pharmacy, bank... Get anywhere in 20 minutes, walking distance to Sapperton Skytrain and 25 minute drive to Vancouver via Highway 1. Smartest buy around, an established walk-to-everything community. OPEN HOUSE CANCELLED