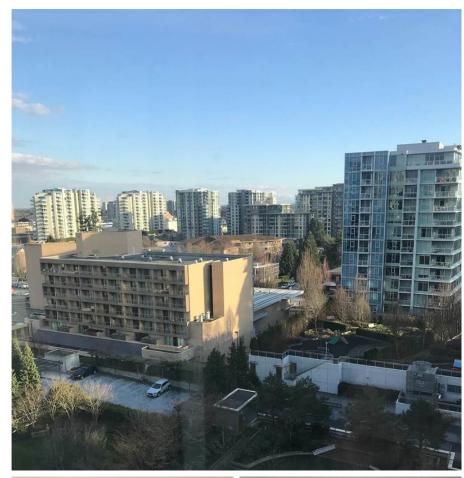

## 1509 7362 Elmbridge Way, Richmond

\$499,000

The Flo, built by award winning developer - Onni Group! This luxurious concrete high-rise just a short walk to Richmond Centre, Canada Line, Minoru Park, restaurants and the Olympic Oval. The home facing south and has a bright sunny outlook with peek views. Must see! First viewing on March 24 and 25, Sat and Sun between 2pm-4pm by appointment.

## **FEATURES**

Year Built: 2009

Views: SOUTH TO WATER AND GULF ISLAND

Listed By: rennie & associates realty ltd.

Linda Kang 604.787.5923 lkang@rennie.com rennie.com/lindakang