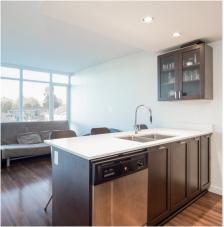

## 512 4818 Eldorado Mews, Vancouver

\$515,000

Salina Kai PREC\* 604.773.7013 skai@rennie.com rennie.com/salinakai

Fantastic 1 BED + den + flex at 2300 Kingsway, perfect home or investment. This well kept home has a great layout w/a spacious living room w/ laminate flooring & large den. The flex would make perfect for a home office or HUGE insuite storage. Foodies will love open gourmet kitchen 5 burner gas range, S/S appliance package & breakfast bar seating. Relax in the spa-like bath w/soaker tub & tile surround. Enjoy mountain views from this North facing home. Take advantage of the great amenities including a large gym & party room. This well run building has full time building manager for your convenience. Located in the culturally diverse Renfrew-Collingwood neighbourhood including Norquay Village & choice Vancouver restaurants. Includes 1 parking & 1 locker!