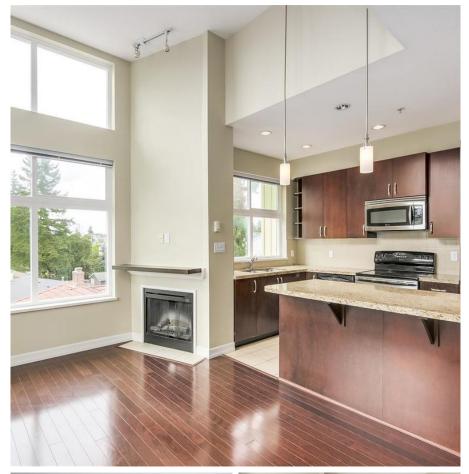

## 410 10237 133 Street, Surrey

\$439,000

Executive Penthouse with vaulted ceilings in Surrey's prime location! This 2 bedroom/2 bathroom luxury home features a house sized kitchen with large island and breakfast bar, open living a dining area with almost 14ft ceilings, engineered hardwood floors, 2 bathrooms with marble countertops, corner unit with east and south exposure, oversized balcony with great mountain views. All this is just 2 blocks form Skytrain, Central City, Mall, T&T & SFU.