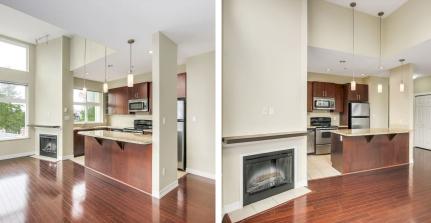

## 410 10237 133 Street, Surrey

\$439,000

Executive Penthouse with vaulted ceilings in Surrey's prime location! This 2 bedroom/2 bathroom luxury home features a house sized kitchen with large island and breakfast bar, open living a dining area with almost 14ft ceilings, engineered hardwood floors, 2 bathrooms with marble countertops, corner unit with east and south exposure, oversized balcony with great mountain views. All this is just 2 blocks form Skytrain, Central City, Mall, T&T & SFU.