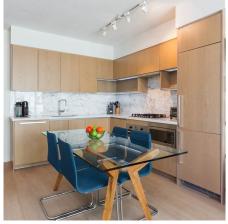

## 2809 6588 Nelson Avenue, Burnaby

\$549,000

There is no building in the METRTOWN area more luxurious than THE MET by CONCORD PACIFIC! Following a very spacious floor plan, this 517 sq ft, 1 Bed, 1 Bath suite hovers from the 28th floor & features the most SPECTACULAR VIEWS of the MOUNTAINS and DEER LAKE PARK, floor to ceiling windows for tons of natural light, sleek s/s appliances, GAS RANGE, quartz countertops, and 1 parking. You will fall in love with the marble backsplash in the kitchen and also the top to bottom marble in the bathroom. Just a short stroll away are Metrotown Mall/SkyTrain and Bonsor Complex, plus your first class amenities which include indoor pool, bowling alley, karaoke room, & golf simulator to name a few! Open House Sat Sept 30 & Sun Oct 1, both 2-4pm