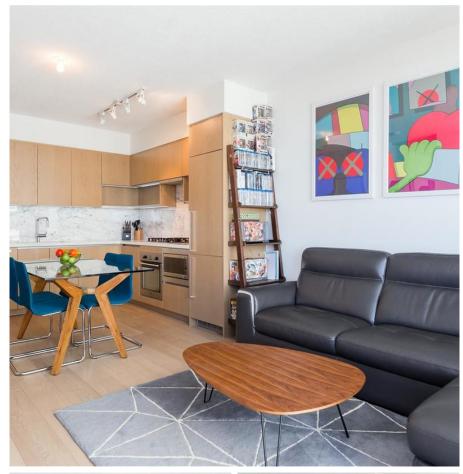

## 2809 6588 Nelson Avenue, Burnaby

\$549,000

There is no building in the METRTOWN area more luxurious than THE MET by CONCORD PACIFIC! Following a very spacious floor plan, this 517 sq ft, 1 Bed, 1 Bath suite hovers from the 28th floor & features the most SPECTACULAR VIEWS of the MOUNTAINS and DEER LAKE PARK, floor to ceiling windows for tons of natural light, sleek s/s appliances, GAS RANGE, quartz countertops, and 1 parking. You will fall in love with the marble backsplash in the kitchen and also the top to bottom marble in the bathroom. Just a short stroll away are Metrotown Mall/SkyTrain and Bonsor Complex, plus your first class amenities which include indoor pool, bowling alley, karaoke room, & golf simulator to name a few! Open House Sat Sept 30 & Sun Oct 1, both 2-4pm