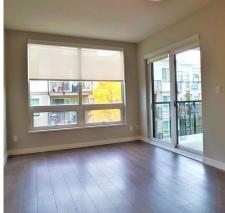

## 330 9333 Tomicki Avenue, Richmond

\$599,000

Omega by Concord Pacific. Featuring high-end finishings with European appliances, 9' ceilings, laminate flooring, gas stove, central air-conditioning. Functional layout - 2 bedrooms on opposite side of living space with privacy, closets outfitted with organizers. Centrally located, drive to YVR or Vancouver in just minutes. Steps to a wide variety of shopping and dining options at the new Smart Centre. Open House 2-4pm Sun, Nov 26