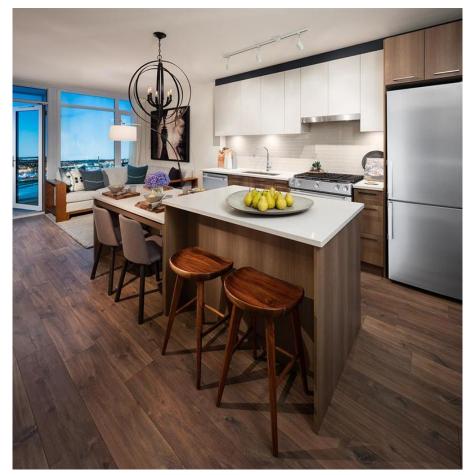

## 608 258 Nelson's Crescent, New Westminster

\$315,900

Salina Kai PREC\* 604.773.7013 skai@rennie.com rennie.com/salinakai The Columbia is the latest addition to Brewery District, an established walk-to-everything community located right on rapid transit. This 1 bed, 1 bath South facing home is efficiently laid out with 540sqft of living space. Homes feature open layouts with quality finishes including a KitchenAid gas range, AEG hood fan, quartz counters and Kohler faucets. Additional features include a spacious bedroom, large walk-in-closet and a linen closet. Includes access to 10,000+sqft of private indoor amenities at Club Central. The Presentation Centre is located at 258 Nelson's Court in New Westminster and we are open daily 12-5pm, including Friday.