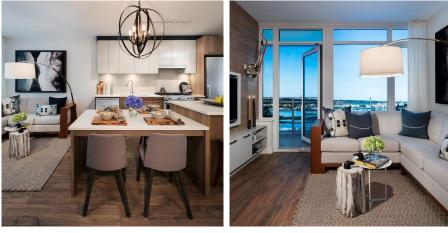

## 608 258 Nelson's Crescent, New Westminster

\$315,900

Salina Kai PREC\* 604.773.7013 skai@rennie.com rennie.com/salinakai The Columbia is the latest addition to Brewery District, an established walk-to-everything community located right on rapid transit. This 1 bed, 1 bath South facing home is efficiently laid out with 540sqft of living space. Homes feature open layouts with quality finishes including a KitchenAid gas range, AEG hood fan, quartz counters and Kohler faucets. Additional features include a spacious bedroom, large walk-in-closet and a linen closet. Includes access to 10,000+sqft of private indoor amenities at Club Central. The Presentation Centre is located at 258 Nelson's Court in New Westminster and we are open daily 12-5pm, including Friday.