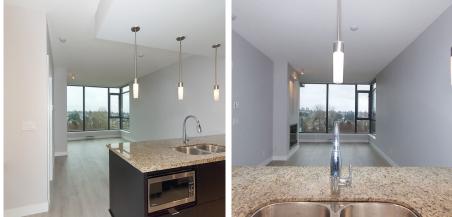

Famous "PARK 360" built by Cressey! Step into your new spacious NE facing 1 BDRM, 1 BATH home with a well-known Cressey kitchen, high end stainless steel appliances and granite countertops! Freshly painted with brand new flooring, this home comes with 1 underground parking and 1 storage locker, excellent layout! PARK 360 has three elevators, gym, sauna, Jacuzzi, games room and party room. Great location, just steps away from Edmonds Skytrain Station & minutes away from Highgate Village and Metrotown. Easy to show! Pet friendly and rentals allowed! First showings at OPEN HOUSE SAT/SUN March 4th/5th 2-4pm.