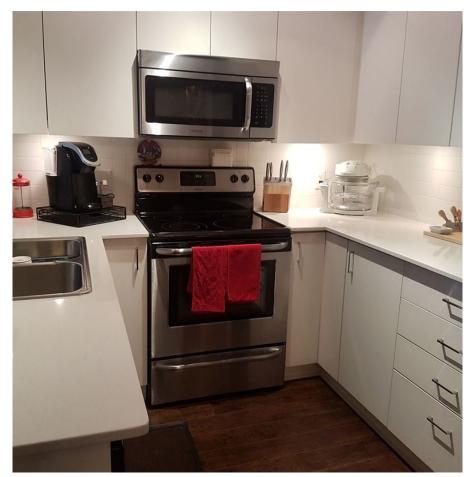

## 214 20460 Douglas Crescent, Langley

\$228,000

Well cared for 1BD+DEN with open layout. Close to all amenities downtown Langley - shops, restaurants, Douglas Park, golf course, rec centre, library, casino. Bright white kitchen with modern cabinets and under mount lighting, stainless steel appliances, quartz countertops, 9 ft. ceilings, laminate flooring, in-suite laundry. 1 parking, 1 storage locker. Rentals OK. Currently rented month-to-month for \$1125/month. \*\*open house cancelled