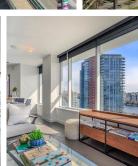

## 1009 68 Smithe Street, Vancouver

\$1,198,000

**Tina Baloochestany** PREC\* 778.987.3697 tbaloochestany@rennie.com rennie.com/tinabaloochestany Rarely available stunning 09 suite. Wrap around views of city, false creek and coopers park, from this luxurious 2 Bedroom, 2 Bathroom and Den Residence. Elegant upgraded premium package with engineered hardwood flooring, over-height 9' ceilings integrated kitchen with top of the line Miele appliances, marble bathroom & air conditioning. Enjoy 5 star resort style amenities with concierge, outdoor pool, hot tub catering kitchen with ground dining hall and much more. Steps to Seawall marina, urban fare groceries, coopers park, Yaletown shopping and restaurants. 2 SIDE BY SIDE PARKINGS and 1 STORAGE LOCKER with this incredible package.