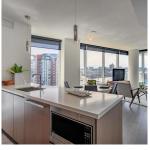

## 1009 68 Smithe Street, Vancouver

\$1,198,000

**Tina Baloochestany** PREC\* 778.987.3697 tbaloochestany@rennie.com rennie.com/tinabaloochestany Rarely available stunning 09 suite. Wrap around views of city, false creek and coopers park, from this luxurious 2 Bedroom, 2 Bathroom and Den Residence. Elegant upgraded premium package with engineered hardwood flooring, over-height 9' ceilings integrated kitchen with top of the line Miele appliances, marble bathroom & air conditioning. Enjoy 5 star resort style amenities with concierge, outdoor pool, hot tub catering kitchen with ground dining hall and much more. Steps to Seawall marina, urban fare groceries, coopers park, Yaletown shopping and restaurants. 2 SIDE BY SIDE PARKINGS and 1 STORAGE LOCKER with this incredible package.