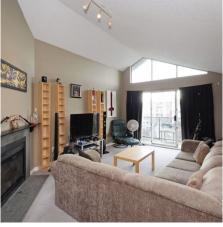

## 308 230 Mowat Street, New Westminster

\$349,900

bathroom 850 sq ft. Enjoy an open living space with vaulted ceilings, kitchen skylight, wood burning fireplace and a balcony opening up to an expansive SW view. 2 large bedrooms provide lots of flexibility for a young family, or renters. No rental limits. Also a pet friendly building, 2 pets allowed, no size limit on dogs. Complete with insuite laundry, 1 parking stall and storage locker. Only minutes from the new Fraser Middle School. Add the convenience of a short walk to shops and Skytrain and you've checked a lot of boxes.