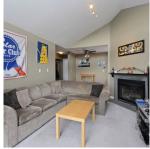

## 308 230 Mowat Street, New Westminster

\$349,900

bathroom 850 sq ft. Enjoy an open living space with vaulted ceilings, kitchen skylight, wood burning fireplace and a balcony opening up to an expansive SW view. 2 large bedrooms provide lots of flexibility for a young family, or renters. No rental limits. Also a pet friendly building, 2 pets allowed, no size limit on dogs. Complete with insuite laundry, 1 parking stall and storage locker. Only minutes from the new Fraser Middle School. Add the convenience of a short walk to shops and Skytrain and you've checked a lot of boxes.