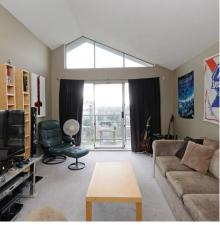

## 308 230 Mowat Street, New Westminster

\$349,900

bathroom 850 sq ft. Enjoy an open living space with vaulted ceilings, kitchen skylight, wood burning fireplace and a balcony opening up to an expansive SW view. 2 large bedrooms provide lots of flexibility for a young family, or renters. No rental limits. Also a pet friendly building, 2 pets allowed, no size limit on dogs. Complete with insuite laundry, 1 parking stall and storage locker. Only minutes from the new Fraser Middle School. Add the convenience of a short walk to shops and Skytrain and you've checked a lot of boxes.