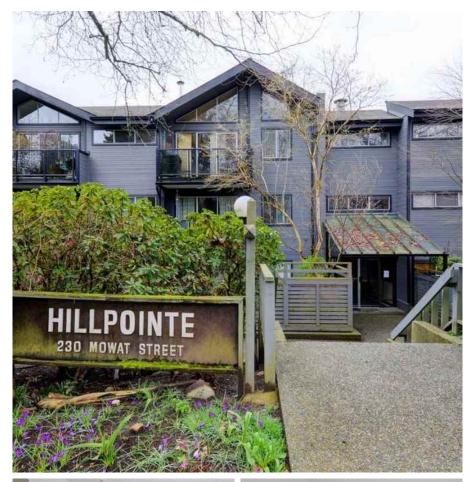

## 308 230 Mowat Street, New Westminster

\$349,900

bathroom 850 sq ft. Enjoy an open living space with vaulted ceilings, kitchen skylight, wood burning fireplace and a balcony opening up to an expansive SW view. 2 large bedrooms provide lots of flexibility for a young family, or renters. No rental limits. Also a pet friendly building, 2 pets allowed, no size limit on dogs. Complete with insuite laundry, 1 parking stall and storage locker. Only minutes from the new Fraser Middle School. Add the convenience of a short walk to shops and Skytrain and you've checked a lot of boxes.