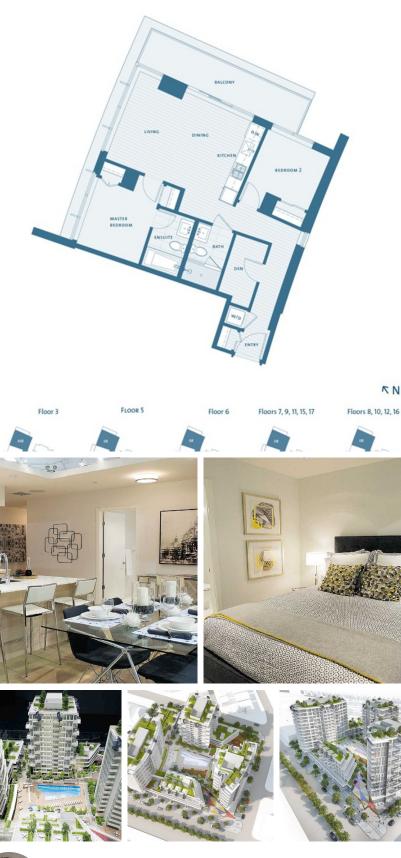

## 808 2220 Kingsway Street, Vancouver

\$660,000

KENSINGTON GARDENS by Westbank - an integrated urban community comprised of three unique residential towers, a collection of townhouses and a residential podium linked by an elevated landscaped courtyard, a new park and plaza. This corner 2 bedroom + den open plan offers large living area with a spacious balcony, Miele/Blomberg hidden appliances, Corian Countertops, wide-plank H/W floors, quartz vanity, Grohe fixtures and expansive windows with North/West views. Five star amenities including elevated courtyard with BBQ area and outdoor fireplaces; lounge, swimming pool, fitness center, sauna/steam and hot tub. Includes 1 secure parking stall. Assignment of contract please call realtor for more information.

#### KEY INFORMATION

MLS® R2151279 Residential Attached Victoria 2 Bedrooms 2 Bathrooms 790 SF \$287.32 Maintenance Fees

### FEATURES

Year Built: 2017 Views: City & Mountain Listed By: rennie & associates realty ltd.

**Tracy Lam** PREC\* 778.688.8035 tlam@rennie.com rennie.com/tracylam

\* PERSONAL REAL ESTATE CORPORATION. THIS COMMUNICATION IS NOT INTENDED TO CAUSE OR INDUCE A BREACH OF AN EXISTING AGREEMENT(S). E.& O.E