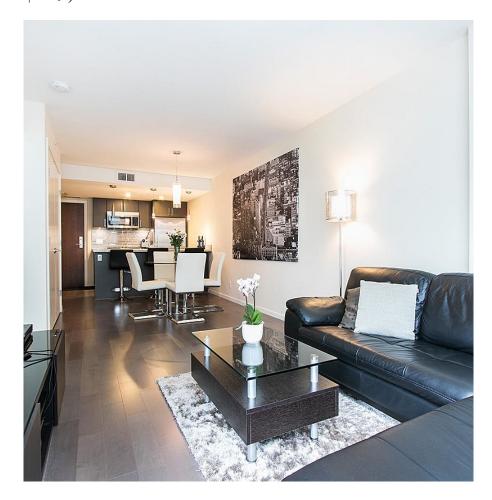

## 305 89 W 2nd Avenue, Vancouver

\$549,000

The CONDO: Extremely well maintained 625 sqft one bdrm one bathrm+Flex room (large enough for single bed) features: Air conditioning, engineered hardwood floor, granite countertops & Bosch appliances. The Layout has not wasted space and is fully functional. From the balcony, this unit has an excellent view of Olympic Village. 1 Parking + 1 Storage locker included. The AREA: Located in False Creek, steps from the Olympic Village, waterfront, restaurants, Urban Fare, coffee shops & Creekside Community Centre. Also, minutes to Downtown, Main street Skytrain Station Cambie Station and direct bus to UBC. The BUILDING: Built by reputable Pinnacle, solid concrete building with remaining balance of warranty.