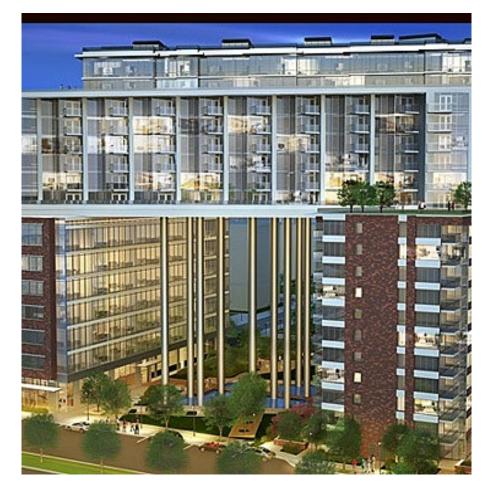

## 502 1618 Quebec Street, Vancouver

\$455,000

Highly sought-after building in Southeast False Creek. Fabulous location: skytrain station, Science World and seawall. The suite features laminate flooring and air cooling system. This building commands excellent rental rate in the market.