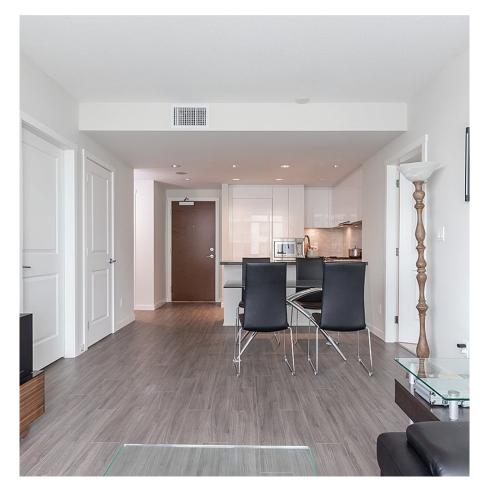

## 802 7338 Gollner Avenue, Richmond

\$599,900

Welcome to Carrera by Polygon--Richmond's most enviable location! This 2 Bed + 2 Bath unit features air conditioned interiors, over height ceilings & a gourmet kitchen with Bosch appliances and marble backsplashes. Relax in a spainspired ensuite featuring a spacious walk-in shower with European style thermostatic controls & floating wood cabinets. Clubhouse amenities include a fitness studio, outdoor whirlpool & a social lounge with a wine tasting pavilion! Southfacing unit (quiet side) with balcony to enjoy views of the peaceful courtyard. Close to Minoru Park, Richmond Centre, Skytrain Station & so much more! 1 parking included. Call today for a private showing.