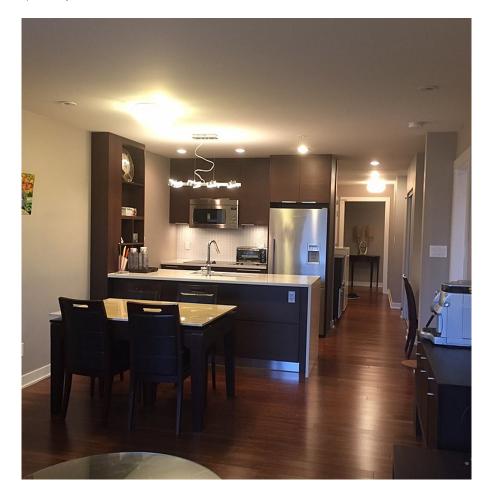

## 305 2481 Waterloo Street, Vancouver

\$898,000

WATERLOO - concrete apartment in the heart of Kitsilano! North facing (away from Broadway) 2 bed+den with mountain view! High end Miele appliances, bamboo hardwood flooring, and insuite storage. Close to schools & UBC, parks, restaurants, shopping. Public transit is just steps away. Very convenient location. All measurements approximate, buyer to verify if important.