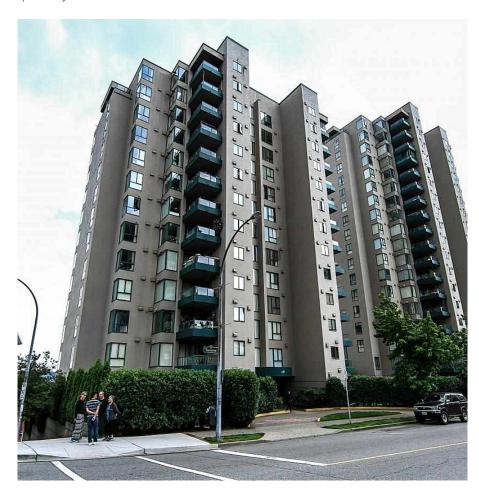

## 1103 410 Carnarvon Street, New Westminster

\$499,900

Location! Location! Direct access to Columbia skytrain station. This well managed building has indoor pool, sauna & exercise room, Spacious 3 bdrm & 2 bath, 1381sf, Features Engineer hardwood flooring, gas fireplace, insuite storage & laundry, covered balcony, granite counter tops, SS appliances, close to shopping, Quay, Douglas college, Queens Park, Facing NW. Pets & rental allowed. Open House Aug 27 Sat 2-4PM.