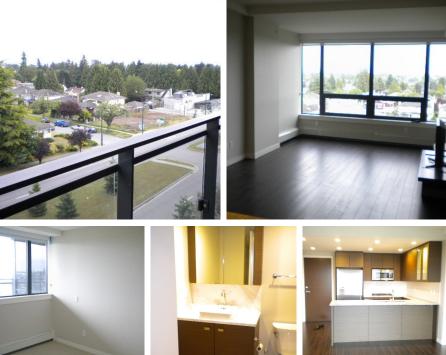

## 606 6311 Cambie Street, Vancouver

\$598,000

Alvin Li 604.671.1397 ali@rennie.com rennie.com/alvinli

THIS COMMUNICATION IS NOT INTENDED TO CAUSE OR INDUCE A BREACH OF AN EXISTING AGREEMENT(S). E.& O.E

"Prelude" – East-facing 1 bdrm unit in this modern building with open view of mountain and city. Open, spacious and functional layout featuring stone countertop and stainless steel appliances. Extremely convenient! Close to Canada Line Station, Oakridge Shopping Centre and golf course. This unit is immaculate and in pristine condition. A must show!

## **KEY INFORMATION**

MLS® R2088056 Residential Attached Oakridge 1 Bedroom 1 Bathroom 595 SF \$262.15 Maintenance Fees

## FEATURES

Year Built: 2014 Views: MOUNTAIN & CITY Listed By: rennie & associates realty ltd.