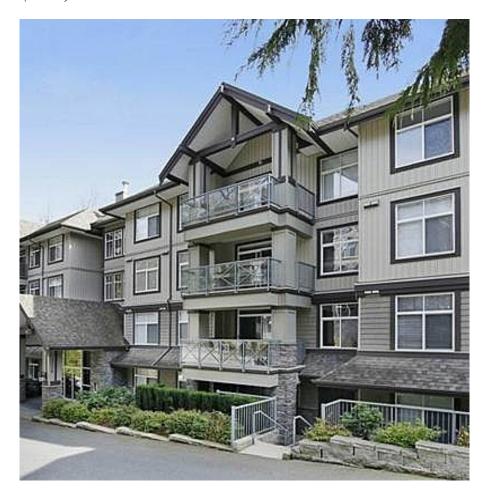

## 308 33338 E Bourquin Crescent, Abbotsford

\$249,900

Natures Gate, Abbotsford's premier gated community is home to this bright, well laid out corner unit 2 bedroom + 2 bathroom home. The large kitchen features real maple cabinets, stainless steel appliances, and granite counter tops. The dining area adjacent to the kitchen creates a seamless entertaining space. The main living space includes an electric fireplace, and laminate flooring, perfect for any gathering. Both over sized bedrooms will allow for larger furniture items, with plenty of room to spare. 1 parking, 1 storage included. Tenants vacating July 31, 2016. OPEN HOUSES CANCELLED, SOLD FIRM