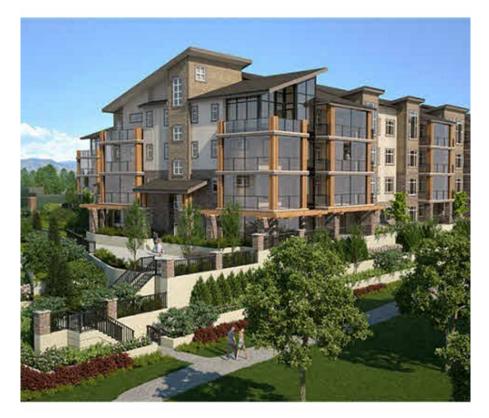

## 4406 12635 190a Street, Pitt Meadows

\$314,900

CEDAR DOWNS Phase 3 - Final Phase! Condo living at its best with stunning West Coast architecture & interior design. Spacious A-style plan with 2 bedrooms + computer station. Gourmet kitchen featuring granite countertops, undermount sink, wood raised-panel cabinets with under cabinet lighting & soft closing doors & drawers. Deluxe stainless steel appliances & full size front loading, stacking washer & dryer. Heated tile floors in bathrooms with double sink granite top vanity & large glass enclosed shower in master ensuite. All units have 9' ceilings, wood frame closet organizers, air conditioning, solariums with retractable glass & roll up storage lockers. Free SHAW internet & cable until end of 2018!