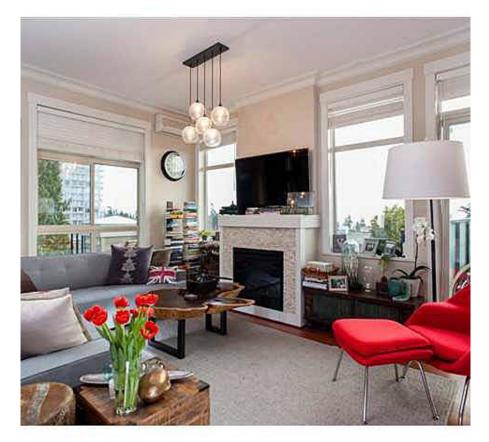

## 509 6333 Larkin Drive, Vancouver

\$1,175,000

Luxurious, fully upgraded Penthouse at the Legacy in Hawthorne Place in UBC. Built by Georgie award winning developer Adera, Legacy strikes the perfect balance between natural beauty and modern luxury. Your SW Corner 2 bdrm + den home offer s a great layout, 2 huge decks & spectacular views overlooking Pacific Spirit Park & the water. Features include A/C, crown mouldings, customized closet organizers, open floorplan, chef's kitchen, large laundry room, 2 parking and a storage locker. Legacy is located steps away from the community centre, shopping, playgrounds and all UBC facilities.