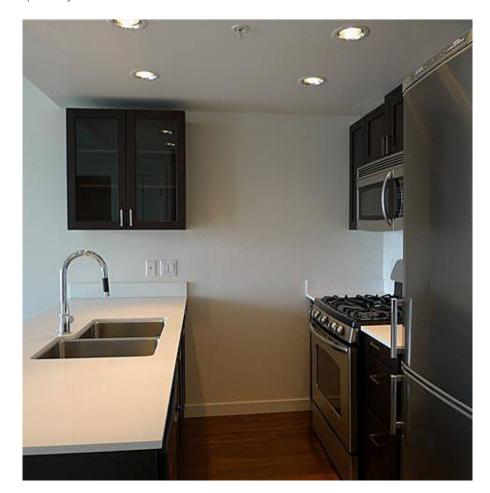

## 1705 4815 Eldorado Mews, Vancouver

\$325,000

2300 Kingsway has the distinctive marque of a signature Wall community. Brand new bright and spacious 1 Bedroom + Flex with balcony offers an unique open concept floor plan. Designer features include gourmet chef's kitchen with granite countertops, GE S/S appliances, fully tiled striking spa-like bathrooms, laminate flooring and much more! Located in the culturally diverse Renfrew-Collingwood neighbourhood includes Norquay Village shopping and choice Vancouver restaurants. 2300 Kingsway Vancouver residences are the perfect locale for accessing the city's best.