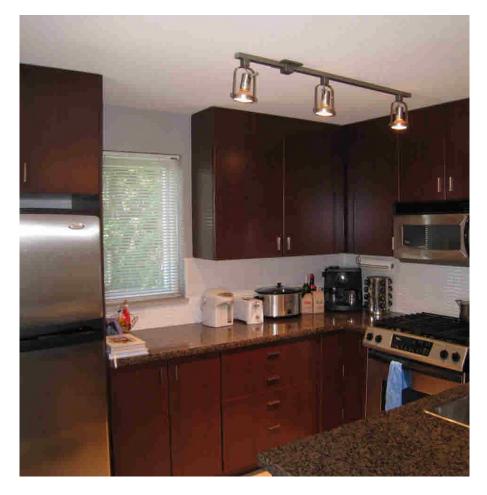

## 218 6888 Southpoint Drive, Burnaby

\$389,000

Modern, well kept 2 bdrm & 2 full bath (under warranty)- Quiet corner unit with stainless steel appliances incl. gas stove, granite counters, upgraded high-end laminate flooring, in-suite laundry, large covered balcony with 2 entrances and SW exposure. U/G Parking, large storage locker, low maintenance fee, owner occupied, rentals & pets allowed and steps to skytrain, schools, parks & shopping.