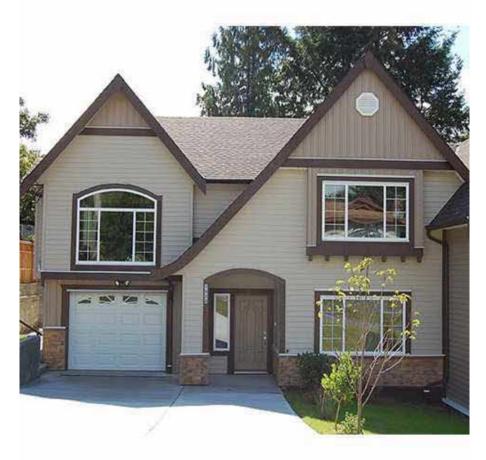

## 1938 Peterson Avenue, Coquitlam

\$629,900

Brand New Duplex side by side. Gorgeous 2 Level with a nice view of Fraser River. Upper level offer 3 Bdrm with large gourmet kitchen with granite counters, tumble marble back splash, S/S appls and Cappucino dark cabinets. Cozy living room with fireplace and large windows. Engineered Hardwood floors, designer light fixtures and more. Ground Level offer 2 Bdrm + Living room and kitchen (rough in) with sept entry (easily suited). Large flat fenced backyard. Superb street appeal and close to school, Ikea, Theatre, shops and Transit. Ready to Move in!