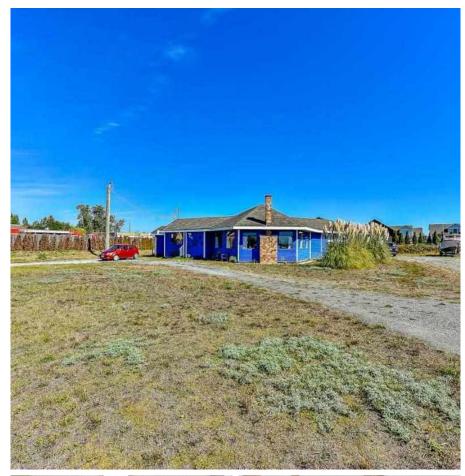

## 1897 Tsawwassen Drive, Tsawwassen

\$2,580,000

Builder alert! This Oceanside property is located on the rapidly growing Tsawwassen Lands with a brand new Shopping Mall in the area. Offering ocean views with many exciting new amenities just minutes away from your doorstep. Rarely available development opportunity as this lot is 51m x 43m (170.5 ft x 144.3ft) corner lot (approximately 24,603 sq ft) and can be subdivided into at least 3 parcels. Perfect for a buyer familiar with development! The 99-year prepaid lease has been drafted and is ready to review. The current configuration is a cherished rustic home conveniently on one level. The home features a wood fireplace, a workplace in the shed, and a garden space well suited to sunny Tsawwassen.

## **KEY INFORMATION**

MLS® R2113297

Residential Detached

Ladner Rural

2 Bedrooms

2 Bathrooms

1,328 SF

24,603 SF Lot

## **FEATURES**

Year Built: 1991

Views: OCEAN VIEW

Listed By: rennie & associates realty ltd.

Sarah Reimer 778.968.5247 sreimer@rennie.com rennie.com/sarahreimer