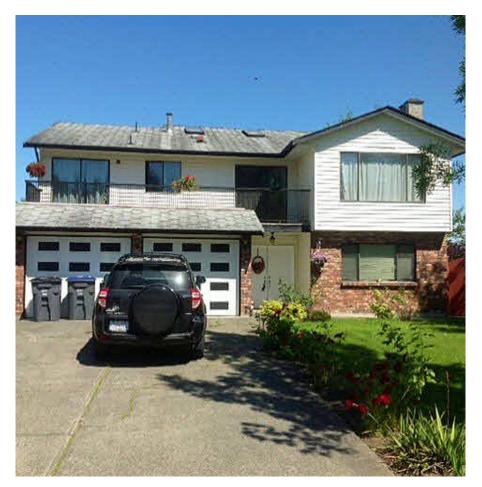

## 9710 148a Street, Surrey

\$539,900

PRICED TO SELL RENOVATED mega home on a Corner lot. Main floor features 3 bedrooms, 2 baths, spacious Family room, elegant living room and NEW kitchen. Spacious 3 bdrm suite with separate living and kitchen. Bsmt can be 2 bedroom plus a Re c room for the main floor or 3 bedroom suite. Double car garage and 8 car parking on the driveway. This beauty has UPDATED maple Kitchen cabinets, Appliances, Doors, Flooring, Bathrooms, Garage doors, Blinds, Light fixtures and the list goes on. 2 skylights makes the main floor bright. 2 car garage & Covered sundeck (14x14) for summer enjoyment, Private backyard on a corner lot gives lots of privacy. Walk to Elementary school. Close to shopping and transit. Age and all meas. are approx.