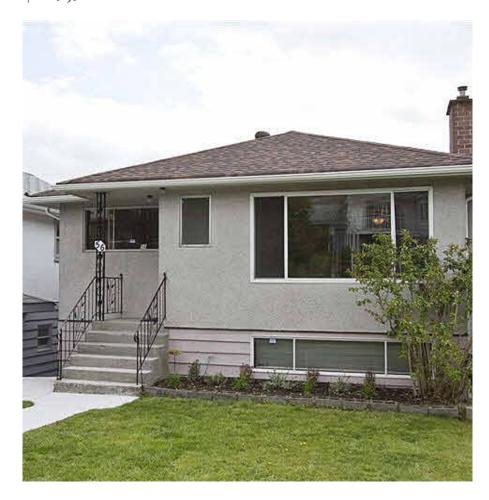

## 56 Warwick Avenue, Burnaby

\$769,900

Welcome to a well-built and located Burnaby home. This spacious bungalow includes 3 large bedrooms on the top floor and a full basement + rec room, workshop and attached garage downstairs. Enjoy SFU & North Shore mountain views and plenty of sunshine from large covered porch off of kitchen. Spacious light-filled rooms and a very well laid out floorplan. Quiet family neighbourhood conveniently located within steps of schools, transit, shops and restaurants. Also, extra parking off lane (RV size). Tremendous value in Capitol Hill neighbourhood of North Burnaby.