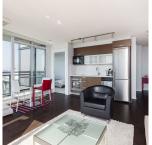

## 2304 10777 University Drive, Surrey

\$538,000

RARE 23rd floor unit under the Sub-Penthouse has NEVER been rented out. This bright and spacious South-West facing Corner unit has unobstructed views of the Fraser River, North mountains, City & Gulf Islands. The Parks provide protection for the views. 2 bedroom & den with 2 full bathrooms. Open concept Living/Dining & Quality finishings in the kitchen with quartz countertops, floor to ceiling windows throughout. Includes 1 secured parking stall & 1 storage locker. In-suite Laundry washer & dryer. Directly across the street from Gateway SKYTRAIN station, walking distance to SFU, City Hall, Surrey Central Shopping Centre & close to major trans routes. Rentals allowed & Wheelchair friendly. Schedule a viewing today!