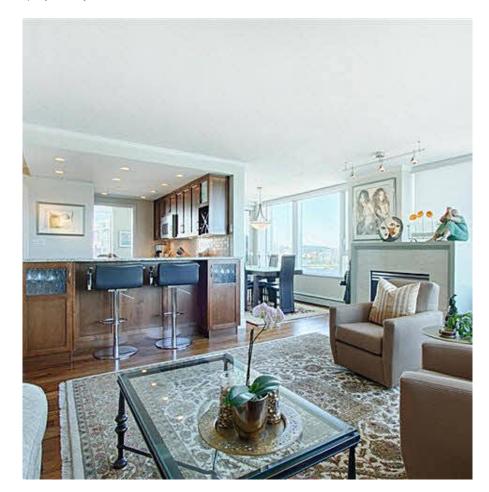

## 1603 1383 Marinaside Crescent, Vancouver

\$1,238,000

Magnificent views of False Creek, park & city! This luxurious & sophisticated SE corner residence with a spacious covered balcony & in-suite storage is rarely available at The Columbus, one of the most desirable buildings in Yaletown water front. Exquisitely & extensively renovated by the Seller: new flooring (walnut H/W in living/dining), new gourmet kitchen with Shaker cabinets, s/s appliances, granite counters & breakfast bar, updated bathrooms, new crown moulding/ baseboards/roller blinds (motorized blinds in living room), updated gas F/P & more. Amenities: 24-hr concierge, I/D pool, hot tub, sauna, gym, meeting room. Parks, restaurants, school, seawall, shopping & Urban fare nearby. Two side-by-side parking stalls included!