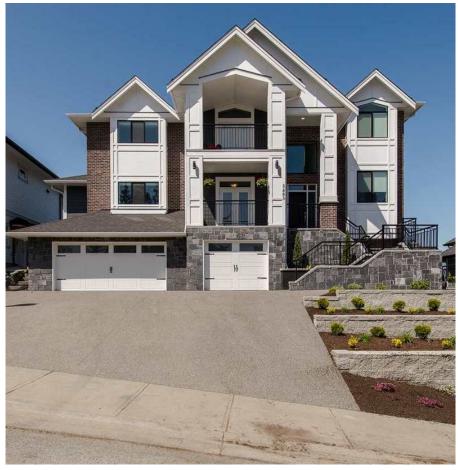

## 5483 Crimson Ridge, Sardis

\$1,299,800

Perched at the top of Promontory w/ STUNNING views, this BEAUTIFUL 2 Storey w/ Basement home has it all. Fantastic family neighborhood, walking distance to elementary school, hiking trails & parks. Close to shopping & restaurants, Vedder River, Cultus Lake, and easy freeway access. Boasting a long list of features like 2 storey Great Rm w/ floor to ceiling f/p, bright w/ huge windows showcasing the views of the Valley. Gourmet kitchen w/ lots of storage, big island, & s/ s appliances. Huge vaulted master w/ gas f/p, private patio, walk in closet, & ensuite w/ lg 2 head shower & sep tub. Private backyard w/ covered patio & firepit area, an entertainers dream yard. Bsmt with media rm. Total 6 beds, 4 bath, over 4500 sqft. Call to view!

## **KEY INFORMATION**

MLS® R2261870

Residential Detached

Chilliwack

6 Bedrooms

4 Bathrooms

4,578 SF

7,659 SF Lot