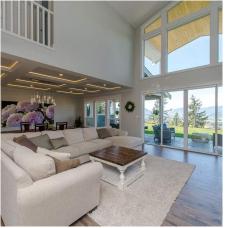

## 5483 Crimson Ridge, Sardis

\$1,299,800

Perched at the top of Promontory w/ STUNNING views, this BEAUTIFUL 2 Storey w/ Basement home has it all. Fantastic family neighborhood, walking distance to elementary school, hiking trails & parks. Close to shopping & restaurants, Vedder River, Cultus Lake, and easy freeway access. Boasting a long list of features like 2 storey Great Rm w/ floor to ceiling f/p, bright w/ huge windows showcasing the views of the Valley. Gourmet kitchen w/ lots of storage, big island, & s/ s appliances. Huge vaulted master w/ gas f/p, private patio, walk in closet, & ensuite w/ lg 2 head shower & sep tub. Private backyard w/ covered patio & firepit area, an entertainers dream yard. Bsmt with media rm. Total 6 beds, 4 bath, over 4500 sqft. Call to view!