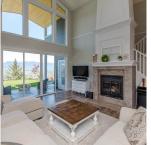

## 5483 Crimson Ridge, Sardis

\$1,299,800

Perched at the top of Promontory w/ STUNNING views, this BEAUTIFUL 2 Storey w/ Basement home has it all. Fantastic family neighborhood, walking distance to elementary school, hiking trails & parks. Close to shopping & restaurants, Vedder River, Cultus Lake, and easy freeway access. Boasting a long list of features like 2 storey Great Rm w/ floor to ceiling f/p, bright w/ huge windows showcasing the views of the Valley. Gourmet kitchen w/ lots of storage, big island, & s/ s appliances. Huge vaulted master w/ gas f/p, private patio, walk in closet, & ensuite w/ lg 2 head shower & sep tub. Private backyard w/ covered patio & firepit area, an entertainers dream yard. Bsmt with media rm. Total 6 beds, 4 bath, over 4500 sqft. Call to view!