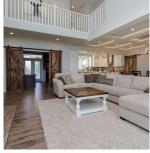

## 5483 Crimson Ridge, Sardis

\$1,299,800

Perched at the top of Promontory w/ STUNNING views, this BEAUTIFUL 2 Storey w/ Basement home has it all. Fantastic family neighborhood, walking distance to elementary school, hiking trails & parks. Close to shopping & restaurants, Vedder River, Cultus Lake, and easy freeway access. Boasting a long list of features like 2 storey Great Rm w/ floor to ceiling f/p, bright w/ huge windows showcasing the views of the Valley. Gourmet kitchen w/ lots of storage, big island, & s/ s appliances. Huge vaulted master w/ gas f/p, private patio, walk in closet, & ensuite w/ lg 2 head shower & sep tub. Private backyard w/ covered patio & firepit area, an entertainers dream yard. Bsmt with media rm. Total 6 beds, 4 bath, over 4500 sqft. Call to view!