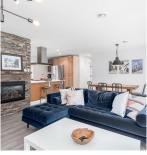

## 1020 Mountain Highway, North Vancouver

\$1,279,000

STUNNING fully renovated 3 bed home with generous den 11'10 x 8 (currently used as a 4th bedroom) situated on a greenbelt close to Lynn Creek and the trails. This house boasts beautiful vinyl wide plank oak floors, gas fireplace with ledge stone surround, French doors from the master bedroom and living room leading onto a large 620 SF sundeck and private garden with your own treehouse. Updates include caesarstone countertops, new SS appliances and gas range, tiled bathrooms & underfloor heating, windows, exterior and interior doors, vinyl flooring, fireplace, furnace & tankless HW, murphy bed. Hikers this is ideal with trails on your doorstep, close to schools, Lynn Valley Centre, Park and Tilford, access to transit and HW1. Open house Sat 26th May 2.30-4pm.