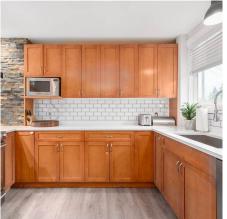

## 1020 Mountain Highway, North Vancouver

\$1,279,000

STUNNING fully renovated 3 bed home with generous den 11'10 x 8 (currently used as a 4th bedroom) situated on a greenbelt close to Lynn Creek and the trails. This house boasts beautiful vinyl wide plank oak floors, gas fireplace with ledge stone surround, French doors from the master bedroom and living room leading onto a large 620 SF sundeck and private garden with your own treehouse. Updates include caesarstone countertops, new SS appliances and gas range, tiled bathrooms & underfloor heating, windows, exterior and interior doors, vinyl flooring, fireplace, furnace & tankless HW, murphy bed. Hikers this is ideal with trails on your doorstep, close to schools, Lynn Valley Centre, Park and Tilford, access to transit and HW1. Open house Sat 26th May 2.30-4pm.