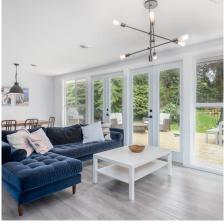

## 1020 Mountain Highway, North Vancouver

\$1,279,000

STUNNING fully renovated 3 bed home with generous den 11'10 x 8 (currently used as a 4th bedroom) situated on a greenbelt close to Lynn Creek and the trails. This house boasts beautiful vinyl wide plank oak floors, gas fireplace with ledge stone surround, French doors from the master bedroom and living room leading onto a large 620 SF sundeck and private garden with your own treehouse. Updates include caesarstone countertops, new SS appliances and gas range, tiled bathrooms & underfloor heating, windows, exterior and interior doors, vinyl flooring, fireplace, furnace & tankless HW, murphy bed. Hikers this is ideal with trails on your doorstep, close to schools, Lynn Valley Centre, Park and Tilford, access to transit and HW1. Open house Sat 26th May 2.30-4pm.