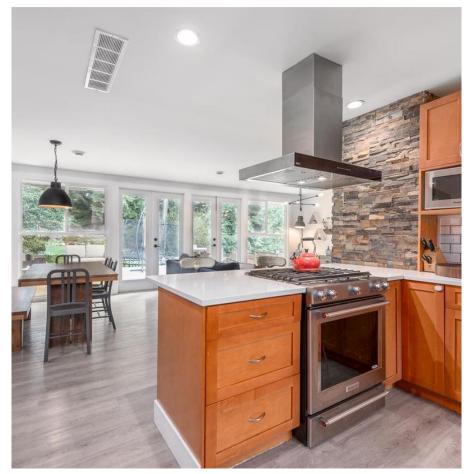

## 1020 Mountain Highway, North Vancouver

\$1,279,000

STUNNING fully renovated 3 bed home with generous den 11'10 x 8 (currently used as a 4th bedroom) situated on a greenbelt close to Lynn Creek and the trails. This house boasts beautiful vinyl wide plank oak floors, gas fireplace with ledge stone surround, French doors from the master bedroom and living room leading onto a large 620 SF sundeck and private garden with your own treehouse. Updates include caesarstone countertops, new SS appliances and gas range, tiled bathrooms & underfloor heating, windows, exterior and interior doors, vinyl flooring, fireplace, furnace & tankless HW, murphy bed. Hikers this is ideal with trails on your doorstep, close to schools, Lynn Valley Centre, Park and Tilford, access to transit and HW1. Open house Sat 26th May 2.30-4pm.