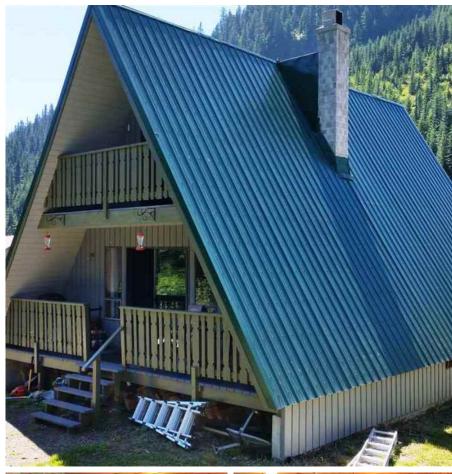

## 20726 Sakwi Creek Road, Agassiz

\$459,000

Cozy alpine cabin with great rock fireplace. Perfect for year round outdoor recreation. Located near a cross country trail just 15 minute walk to lifts or ready access to snowshoe, hiking, ATVing or snowmobile trails. Large lots, tons of parking good renal revenue producer. Perfect alpine views front and back and a creek front and back as well.

## **FEATURES**

Year Built: 1978

Views: MOUNTAIN VIEW

Listed By: rennie & associates realty ltd.