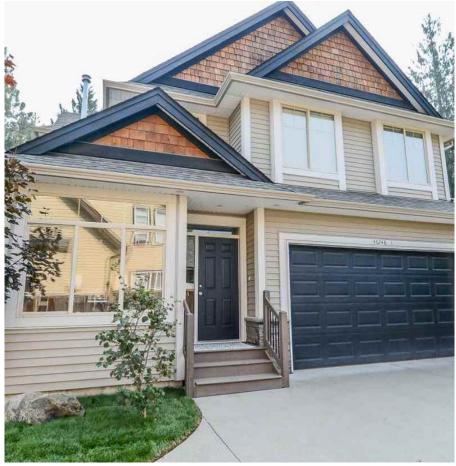

## 1 46248 Kermode Crescent, Sardis

\$679,900

There is nothing you won't love about this distinctive home that has a huge park like backyard & backs onto a creek. This stylish 6 bed, 4 bth, 2 storey w/ bsmt home has tons of room for the family and a 2 bedroom in-law suite. Beautifully finished, this upscale family home has a desired open floor plan that boasts wall to wall windows. Features include stylish ceiling height kitchen cabinets, large granite island, S/S appliances, hardwood on the main, rock fireplace, new carpet & fresh paint throughout. Walk out to the backyard from the main level & make memories entertaining on the deck and watching the kids play. Just steps away from the elementary school, walking trails and amenities. Like new & move in ready.

## **KEY INFORMATION**

MLS® R2205430

Residential Detached

Chilliwack

6 Bedrooms

4 Bathrooms

2,748 SF

6,969 SF Lot