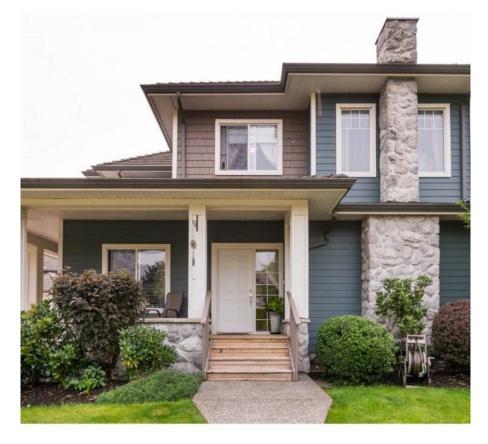

## 7 3363 Rosemary Heights Crescent, Surrey

\$899,900

Classic West Coast heritage style architecture welcomes you into the highly regarded Rockwell Neighbourhood. With over \$55,000 in recent upgrades this gorgeous home has so much to offer, new paint, engineered hardwood flooring, Silestone countertops in kitchen, a \$30,000 luxurious deck and natural gas fire pit in the very spacious end unit back yard. This stunning 2,500 sq ft home features 4 generous size bedrooms and 4 baths. Conveniently located close to schools, shopping, golf, freeway access, and transit.