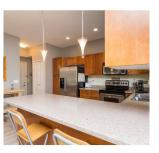

## 7 3363 Rosemary Heights Crescent, Surrey

\$899,900

Classic West Coast heritage style architecture welcomes you into the highly regarded Rockwell Neighbourhood. With over \$55,000 in recent upgrades this gorgeous home has so much to offer, new paint, engineered hardwood flooring, Silestone countertops in kitchen, a \$30,000 luxurious deck and natural gas fire pit in the very spacious end unit back yard. This stunning 2,500 sq ft home features 4 generous size bedrooms and 4 baths. Conveniently located close to schools, shopping, golf, freeway access, and transit.