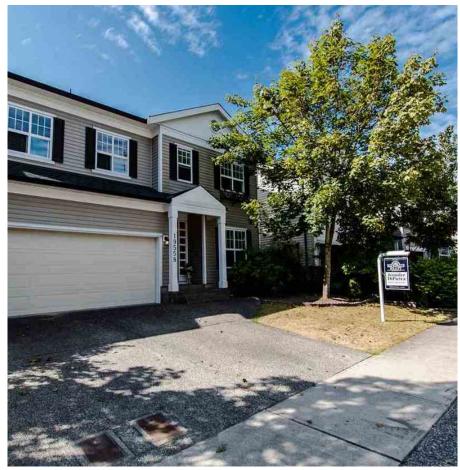

## 19558 Hoffmann Way, Pitt Meadows

\$939,000

Welcome home! Rarely available on the market, this Georgian Style 2 storey home boasts 4 HUGE bedrooms, 3 bathrooms and a large den on the main. Located in popular SAWYERS LANDING and within walking distance to Osprey Village, Pitt Meadows Athletic Park, Fraser River, playgrounds, walking trails, coffee shops and Montessori preschool. Main floor features private den with french doors, soaring ceilings in the dining room, open kitchen to the living room, tons of light and windows, plus double sided gas fireplace that adjoins the living room and dining room. Enjoy the peace and quiet in your oversized master bedroom with separate sitting area, WIC and ensuite. The fully fenced yard is private and low maintenance. Bonus: 4 ft. crawl space for storage.