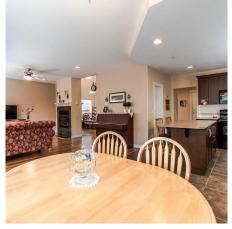

## 19558 Hoffmann Way, Pitt Meadows

\$939,000

Welcome home! Rarely available on the market, this Georgian Style 2 storey home boasts 4 HUGE bedrooms, 3 bathrooms and a large den on the main. Located in popular SAWYERS LANDING and within walking distance to Osprey Village, Pitt Meadows Athletic Park, Fraser River, playgrounds, walking trails, coffee shops and Montessori preschool. Main floor features private den with french doors, soaring ceilings in the dining room, open kitchen to the living room, tons of light and windows, plus double sided gas fireplace that adjoins the living room and dining room. Enjoy the peace and quiet in your oversized master bedroom with separate sitting area, WIC and ensuite. The fully fenced yard is private and low maintenance. Bonus: 4 ft. crawl space for storage.