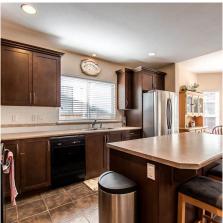

## 19558 Hoffmann Way, Pitt Meadows

\$939,000

Welcome home! Rarely available on the market, this Georgian Style 2 storey home boasts 4 HUGE bedrooms, 3 bathrooms and a large den on the main. Located in popular SAWYERS LANDING and within walking distance to Osprey Village, Pitt Meadows Athletic Park, Fraser River, playgrounds, walking trails, coffee shops and Montessori preschool. Main floor features private den with french doors, soaring ceilings in the dining room, open kitchen to the living room, tons of light and windows, plus double sided gas fireplace that adjoins the living room and dining room. Enjoy the peace and quiet in your oversized master bedroom with separate sitting area, WIC and ensuite. The fully fenced yard is private and low maintenance. Bonus: 4 ft. crawl space for storage.