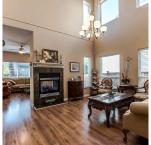

## 19558 Hoffmann Way, Pitt Meadows

\$939,000

Welcome home! Rarely available on the market, this Georgian Style 2 storey home boasts 4 HUGE bedrooms, 3 bathrooms and a large den on the main. Located in popular SAWYERS LANDING and within walking distance to Osprey Village, Pitt Meadows Athletic Park, Fraser River, playgrounds, walking trails, coffee shops and Montessori preschool. Main floor features private den with french doors, soaring ceilings in the dining room, open kitchen to the living room, tons of light and windows, plus double sided gas fireplace that adjoins the living room and dining room. Enjoy the peace and quiet in your oversized master bedroom with separate sitting area, WIC and ensuite. The fully fenced yard is private and low maintenance. Bonus: 4 ft. crawl space for storage.