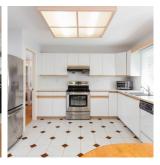

Very rarely does a home on this side of Tempe Knoll Drive come on the market with such a private park-like setting! Welcoming layout w/3,008 sq ft (4,009 sq ft including extras) over 3 levels offers spacious sized rooms w/vaulted ceilings & skylights. Impeccably maintained 5 Bed + Den + 3.5 Bath home has been recently upgraded w/new roof, hot water tank, windows & faux wooden blind, laminate flooring, redone basement & new painted garage. Fully finished basement has a relaxing sauna & steam shower. HUGE AMOUNTS of storage space & has its own entrance! Fabulous, lushly landscaped fenced private yard. Close to schools, shops, parks, mountains, trails & easy access to No 1 Hwy. Open House Sat & Sun, June 17th & 18th 2pm-4pm.