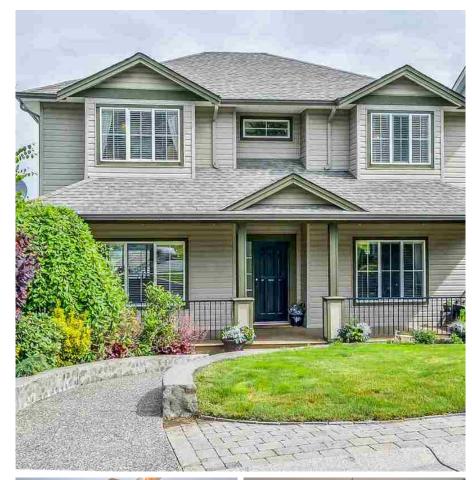

## 46451 Lear Drive, Sardis

\$699,900

This unique 2 storey w/ bsmt home on Promontory in a great family neighbourhood is walking distance to school, trails & amenities. Bring the whole family! 3 bedrooms up with a flex room/4th bdrm on the main. A 20 x 20 detached garage w/ lane access has a 2nd floor that can be converted into a guest room or workshop. The 2 bedroom bsmt guest suite boasts a high end kitchen and is self contained with laundry and a built in vac. This meticulously maintained home has air conditioning, 60 amp power to garage & amazing valley views with a nice deck & yard to enjoy the outdoors! This house has it all!

## **KEY INFORMATION**

MLS® R2179907

Residential Detached

Chilliwack

5 Bedrooms

4 Bathrooms

2,941 SF

4,922 SF Lot

## **FEATURES**

Year Built: 2004

Views: CITY & MOUNTAINS

Listed By: rennie & associates realty ltd.

Kim Mallory PREC\* 604.316.3635 kmallory@rennie.com rennie.com/kimmallory

Clarke Mallory PREC\* 604.316.9917 cmallory@rennie.com rennie.com/clarkemallory