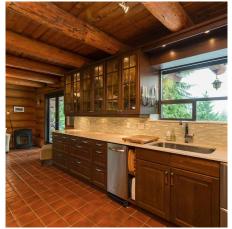

## 10588 Shaw Street, Mission

\$1,399,000

Feel like you are on Vacation Every Day! 3000 Sqft LOG home. Crafted by Artisan Homes building from Osaka to Italy & back. Beautiful views of valley & hills in distance. 4.49 Acres of manicured grounds & impressive gate entry. Kitchen recently remodeled, Beautiful SS appliances incld trash compactor. Modern historic Heartland Gas stove/ Convection Oven is a show stopper! Sky Lights, mean Natural light! Morning coffee & a teaspoon of sun on the Master Suite balcony? Master is a dream, soaker tub & custom wardrobe. Great Room is Cozy yet Spacious, ft. more views & yet another balcony. Daylight Walkout Bsmt fts. Lrg Bdrm/ensuite, unfinished MAN CAVE - sauna, work bench & dbl car size doors to outside. 2 yr old DEEP Drilled well 245' UV light/softener/ pump. Auto Start generator for any outage!