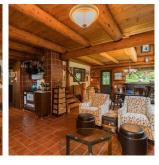

## 10588 Shaw Street, Mission

\$1,399,000

Feel like you are on Vacation Every Day! 3000 Sqft LOG home. Crafted by Artisan Homes building from Osaka to Italy & back. Beautiful views of valley & hills in distance. 4.49 Acres of manicured grounds & impressive gate entry. Kitchen recently remodeled, Beautiful SS appliances incld trash compactor. Modern historic Heartland Gas stove/ Convection Oven is a show stopper! Sky Lights, mean Natural light! Morning coffee & a teaspoon of sun on the Master Suite balcony? Master is a dream, soaker tub & custom wardrobe. Great Room is Cozy yet Spacious, ft. more views & yet another balcony. Daylight Walkout Bsmt fts. Lrg Bdrm/ensuite, unfinished MAN CAVE - sauna, work bench & dbl car size doors to outside. 2 yr old DEEP Drilled well 245' UV light/softener/ pump. Auto Start generator for any outage!