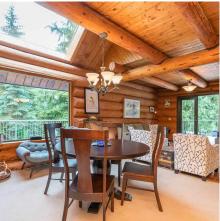

## 10588 Shaw Street, Mission

\$1,399,000

Feel like you are on Vacation Every Day! 3000 Sqft LOG home. Crafted by Artisan Homes building from Osaka to Italy & back. Beautiful views of valley & hills in distance. 4.49 Acres of manicured grounds & impressive gate entry. Kitchen recently remodeled, Beautiful SS appliances incld trash compactor. Modern historic Heartland Gas stove/ Convection Oven is a show stopper! Sky Lights, mean Natural light! Morning coffee & a teaspoon of sun on the Master Suite balcony? Master is a dream, soaker tub & custom wardrobe. Great Room is Cozy yet Spacious, ft. more views & yet another balcony. Daylight Walkout Bsmt fts. Lrg Bdrm/ensuite, unfinished MAN CAVE - sauna, work bench & dbl car size doors to outside. 2 yr old DEEP Drilled well 245' UV light/softener/ pump. Auto Start generator for any outage!