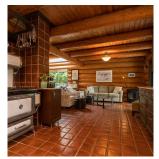

## 10588 Shaw Street, Mission

\$1,399,000

Feel like you are on Vacation Every Day! 3000 Sqft LOG home. Crafted by Artisan Homes building from Osaka to Italy & back. Beautiful views of valley & hills in distance. 4.49 Acres of manicured grounds & impressive gate entry. Kitchen recently remodeled, Beautiful SS appliances incld trash compactor. Modern historic Heartland Gas stove/ Convection Oven is a show stopper! Sky Lights, mean Natural light! Morning coffee & a teaspoon of sun on the Master Suite balcony? Master is a dream, soaker tub & custom wardrobe. Great Room is Cozy yet Spacious, ft. more views & yet another balcony. Daylight Walkout Bsmt fts. Lrg Bdrm/ensuite, unfinished MAN CAVE - sauna, work bench & dbl car size doors to outside. 2 yr old DEEP Drilled well 245' UV light/softener/ pump. Auto Start generator for any outage!