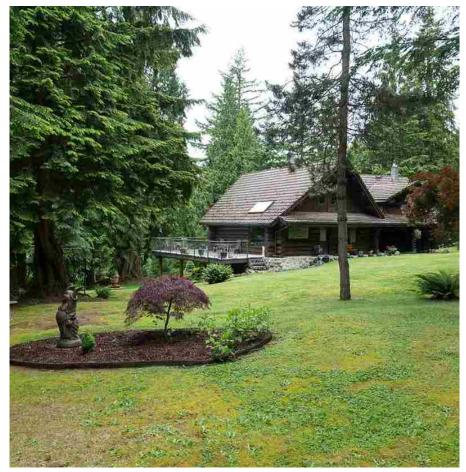

## 10588 Shaw Street, Mission

\$1,399,000

Feel like you are on Vacation Every Day! 3000 Sqft LOG home. Crafted by Artisan Homes building from Osaka to Italy & back. Beautiful views of valley & hills in distance. 4.49 Acres of manicured grounds & impressive gate entry. Kitchen recently remodeled, Beautiful SS appliances incld trash compactor. Modern historic Heartland Gas stove/ Convection Oven is a show stopper! Sky Lights, mean Natural light! Morning coffee & a teaspoon of sun on the Master Suite balcony? Master is a dream, soaker tub & custom wardrobe. Great Room is Cozy yet Spacious, ft. more views & yet another balcony. Daylight Walkout Bsmt fts. Lrg Bdrm/ensuite, unfinished MAN CAVE - sauna, work bench & dbl car size doors to outside. 2 yr old DEEP Drilled well 245' UV light/softener/ pump. Auto Start generator for any outage!