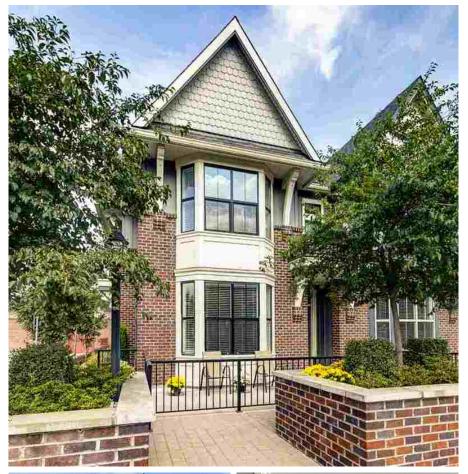

## 5 45554 Tamihi Way, Sardis

\$649,900

Hurry to see this fully-loaded home in BRIXTON STATION in beautiful Garrison Crossing, just steps away from shopping, restaurants, and the Cheam Leisure Centre! Built by award-winning Algra Bros. The built-in elevator (!) brings you from the private double-garage (fits a full-sized truck, 240-volt car charger included) to each floor. This end unit provides lots of room and natural light. Open concept ground-level main floor features stone kitchen countertops, soft-close cabinets, stainless steel appliances, gas range. Both upstairs bedrooms have their own ensuite. Built-in cabinetry, crown mouldings, covered sundeck, fenced yard, tankless on-demand hot water, highefficiency heat, great soundproofing, living room Sonos speaker and TV included, downstairs cabinet included.