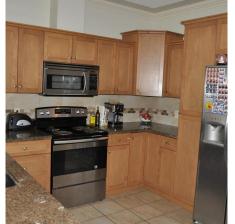

## 206 45615 Brett Avenue, Chilliwack

\$334,900

The Regent is a Beautiful building, perfectly situated, walking distance to shopping, leisure center, arts centre and more. Great location! This home is spacious, TWO bedrooms, master has ensuite DEN, lots of storage and nice laundry. Top notch finishing, crown mouldings, AIR CONDITIONING. Spacious living room has a gas fireplace. Fabulous maple kitchen with granite counter tops and high quality appliances, stove is new. Tile and laminate and near new carpeting. Freshly painted. Video entry and underground parking. Measurements are approximate and should be verified by Buyer if deemed important Will be vacant September 1st