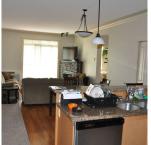

## 206 45615 Brett Avenue, Chilliwack

\$334,900

The Regent is a Beautiful building, perfectly situated, walking distance to shopping, leisure center, arts centre and more. Great location! This home is spacious, TWO bedrooms, master has ensuite DEN, lots of storage and nice laundry. Top notch finishing, crown mouldings, AIR CONDITIONING. Spacious living room has a gas fireplace. Fabulous maple kitchen with granite counter tops and high quality appliances, stove is new. Tile and laminate and near new carpeting. Freshly painted. Video entry and underground parking. Measurements are approximate and should be verified by Buyer if deemed important Will be vacant September 1st