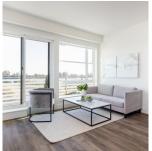

## 703 3488 Sawmill Crescent, Vancouver

\$828,000

Newly completed Penthouse 2 Bed/2 Bath + Flex with Massive Rooftop (over 1,000 sq.ft). Open Concept contemporary interiors, radiant heated floors, sleek roller shades covering low E glass windows w/Panoramic Fraser River view. Stainless Steel appliance package and on demand hot water dispenser. An inner staircase leading up to the private entertainers paradise deck with incredible unobstructed water view. Built Green Gold design architecture, landscaped courtyard and community garden designed to make life enjoyable here. 14,000 sq ft fitness and aquatic amenity centre is for the exclusive use of the residents with pool, hot tub, sauna/steam, squash court, yoga studio, entertainment lounge. 2 parking spaces included!