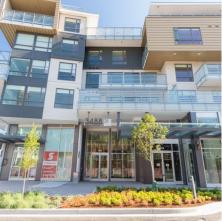

## 703 3488 Sawmill Crescent, Vancouver

\$828,000

Newly completed Penthouse 2 Bed/2 Bath + Flex with Massive Rooftop (over 1,000 sq.ft). Open Concept contemporary interiors, radiant heated floors, sleek roller shades covering low E glass windows w/Panoramic Fraser River view. Stainless Steel appliance package and on demand hot water dispenser. An inner staircase leading up to the private entertainers paradise deck with incredible unobstructed water view. Built Green Gold design architecture, landscaped courtyard and community garden designed to make life enjoyable here. 14,000 sq ft fitness and aquatic amenity centre is for the exclusive use of the residents with pool, hot tub, sauna/steam, squash court, yoga studio, entertainment lounge. 2 parking spaces included!