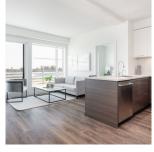

## 703 3488 Sawmill Crescent, Vancouver

\$828,000

Newly completed Penthouse 2 Bed/2 Bath + Flex with Massive Rooftop (over 1,000 sq.ft). Open Concept contemporary interiors, radiant heated floors, sleek roller shades covering low E glass windows w/Panoramic Fraser River view. Stainless Steel appliance package and on demand hot water dispenser. An inner staircase leading up to the private entertainers paradise deck with incredible unobstructed water view. Built Green Gold design architecture, landscaped courtyard and community garden designed to make life enjoyable here. 14,000 sq ft fitness and aquatic amenity centre is for the exclusive use of the residents with pool, hot tub, sauna/steam, squash court, yoga studio, entertainment lounge. 2 parking spaces included!