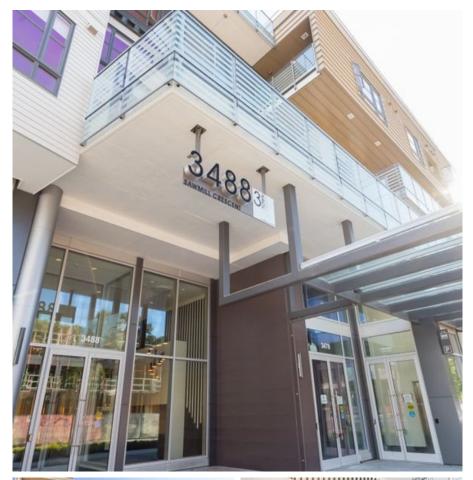

## 703 3488 Sawmill Crescent, Vancouver

\$828,000

Newly completed Penthouse 2 Bed/2 Bath + Flex with Massive Rooftop (over 1,000 sq.ft). Open Concept contemporary interiors, radiant heated floors, sleek roller shades covering low E glass windows w/Panoramic Fraser River view. Stainless Steel appliance package and on demand hot water dispenser. An inner staircase leading up to the private entertainers paradise deck with incredible unobstructed water view. Built Green Gold design architecture, landscaped courtyard and community garden designed to make life enjoyable here. 14,000 sq ft fitness and aquatic amenity centre is for the exclusive use of the residents with pool, hot tub, sauna/steam, squash court, yoga studio, entertainment lounge. 2 parking spaces included!