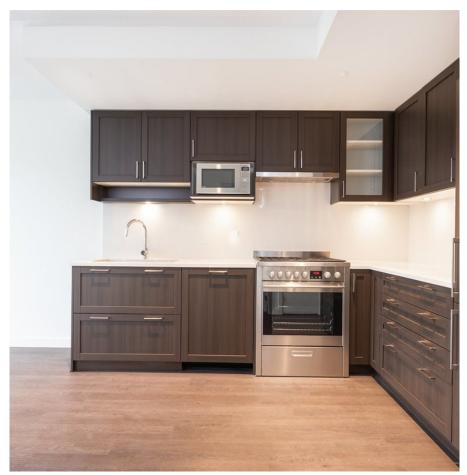

Welcome to Wall Centre Central Park Tower 3 9The Final Tower) - Brand new North facing 1 Br suite w/huge den & flex. Spacious bedroom, open design kitchen, balcony overlooking peekaboo mountain views, and GST paid! Designed to meet LEED Gold Standards by award-winning GBL Architects featuring floor to ceiling windows, cocoa wood-tone laminate flrs, shaker-style cabinetry, quartz/marble counters & stainless steel appl (gas range). World Class Amenities incl: visitors parking, fitness centre, party room, meeting rms, caretake & rooftop garden plots. One parking stall included ! Conveniently located just minutes from transit, parks and shopping/dining. All that's missing is you!

## FEATURES

Year Built: 2018 Views: MOUNTAIN AND TREE VIEWS Listed By: rennie & associates realty ltd.