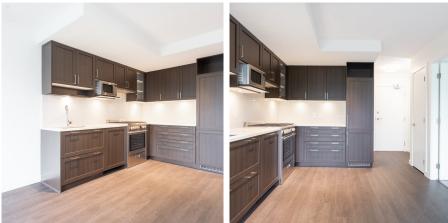

Welcome to Wall Centre Central Park Tower 3 9The Final Tower) - Brand new North facing 1 Br suite w/huge den & flex. Spacious bedroom, open design kitchen, balcony overlooking peekaboo mountain views, and GST paid! Designed to meet LEED Gold Standards by award-winning GBL Architects featuring floor to ceiling windows, cocoa wood-tone laminate flrs, shaker-style cabinetry, quartz/marble counters & stainless steel appl (gas range). World Class Amenities incl: visitors parking, fitness centre, party room, meeting rms, caretake & rooftop garden plots. One parking stall included ! Conveniently located just minutes from transit, parks and shopping/dining. All that's missing is you!