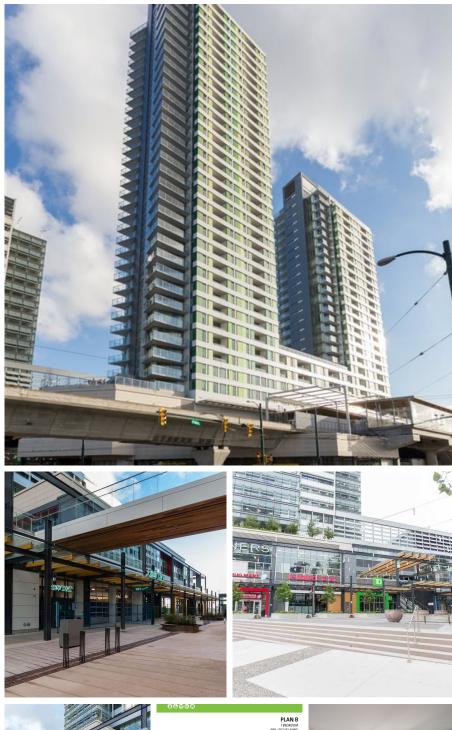

THE BEST VALUE available 1-bdrm WITH PARKING at Marine Gateway! Living in style with all your daily necessities nearby. This E facing unit is located on the quiet side of the building with views of the city, river and Mt Baker. Features include a luxurious Blomberg kitchen appliances package, with quartz counters, and finishing with wide plank laminated floors. Building amenities include caretaker, lounge, meeting and social room, rooftop terrace with kids playground. Marine Gateway is one of a few that can really provide you with the easiest way of riding on public transportation when Canada Line Station is just a few steps away downstairs! PARKING AND LOCKER INCLUDED. Open: Sat/Sun Jun 9 &10 2-4pm.

## FEATURES

Year Built: 2015 Views: RIVER, CITY, MOUNTAIN Listed By: rennie & associates realty ltd.