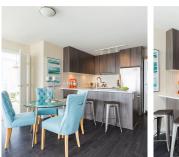

\* PERSONAL REAL ESTATE CORPORATION. THIS COMMUNICATION IS NOT INTENDED TO CAUSE OR INDUCE A BREACH OF AN EXISTING AGREEMENT(S). E.& O.E

Welcome to Trapp & Holbrook in Historic DT New Westminster! This gorgeous & rarely available SW corner 2 bed + den w/AMAZING FRASER RIVER & CITY VIEWS is all that you've been waiting for. Featuring Sleek / Modern Kitchen w/quality cabinets, quartz counters, glass tile backsplash & stainless steel appliances. Walking distance to the Quay, Coffee Shops & Restaurants. Located 1 block from SKYTRAIN & Pier Park. Includes 1 parking and 1 locker. Building Features exercise facility, clubhouse & GARDEN DECK w/lounge chairs, BBQ & fire pit. SEE VIRTUAL TOUR!