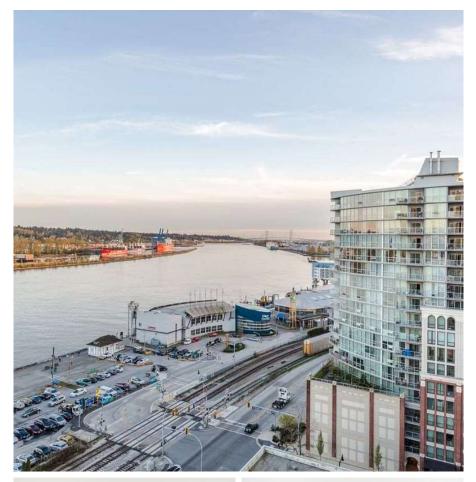

\* PERSONAL REAL ESTATE CORPORATION. THIS COMMUNICATION IS NOT INTENDED TO CAUSE OR INDUCE A BREACH OF AN EXISTING AGREEMENT(S). E.& O.E

Welcome to Trapp & Holbrook in Historic DT New Westminster! This gorgeous & rarely available SW corner 2 bed + den w/AMAZING FRASER RIVER & CITY VIEWS is all that you've been waiting for. Featuring Sleek / Modern Kitchen w/quality cabinets, quartz counters, glass tile backsplash & stainless steel appliances. Walking distance to the Quay, Coffee Shops & Restaurants. Located 1 block from SKYTRAIN & Pier Park. Includes 1 parking and 1 locker. Building Features exercise facility, clubhouse & GARDEN DECK w/lounge chairs, BBQ & fire pit. SEE VIRTUAL TOUR!