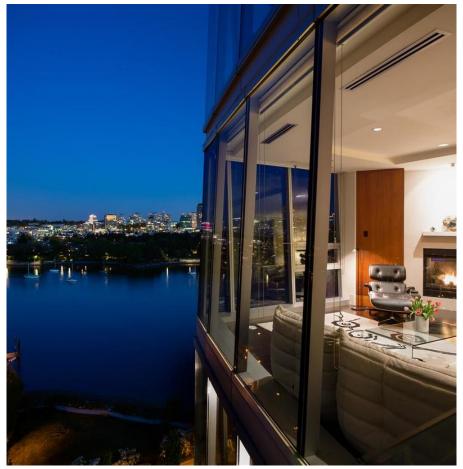

THE ERICKSON- Vancouver's most sought-after waterfront address, created by iconic modern architect, Arthur Erickson. This rare and meticulously crafted corner suite provides 2,050 sf of gracious living, private elevator access, A/C, a fully equipped SieMatic kitchen w/ Miele + Subzero appliances, enviable ensuite bath w/stone walls, stone floor, Nuheat, glass counters, Lavasca tub, TV in mirror & steam shower, bedroom closet millwork by Poliform, Sunflex folding wall system to 260 sf view terrace w/gas outlets and spectacular, ever changing WATER & MOUNTAIN vistas punctuated from every angle. Amenities include a 60' ozonized pool, spa, gym, theatre, steam, sauna & yoga room, concierge service and a private 3-CAR garage w/storage.

## FEATURES

Year Built: 2010 Views: WATER AND CITY VIEWS Listed By: rennie & associates realty ltd.