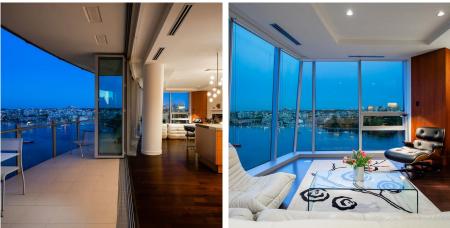

THE ERICKSON- Vancouver's most sought-after waterfront address, created by iconic modern architect, Arthur Erickson. This rare and meticulously crafted corner suite provides 2,050 sf of gracious living, private elevator access, A/C, a fully equipped SieMatic kitchen w/ Miele + Subzero appliances, enviable ensuite bath w/stone walls, stone floor, Nuheat, glass counters, Lavasca tub, TV in mirror & steam shower, bedroom closet millwork by Poliform, Sunflex folding wall system to 260 sf view terrace w/gas outlets and spectacular, ever changing WATER & MOUNTAIN vistas punctuated from every angle. Amenities include a 60' ozonized pool, spa, gym, theatre, steam, sauna & yoga room, concierge service and a private 3-CAR garage w/storage.

## FEATURES

Year Built: 2010 Views: WATER AND CITY VIEWS Listed By: rennie & associates realty ltd.