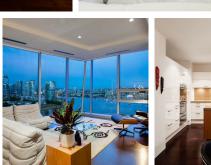

THE ERICKSON- Vancouver's most sought-after waterfront address, created by iconic modern architect, Arthur Erickson. This rare and meticulously crafted corner suite provides 2,050 sf of gracious living, private elevator access, A/C, a fully equipped SieMatic kitchen w/ Miele + Subzero appliances, enviable ensuite bath w/stone walls, stone floor, Nuheat, glass counters, Lavasca tub, TV in mirror & steam shower, bedroom closet millwork by Poliform, Sunflex folding wall system to 260 sf view terrace w/gas outlets and spectacular, ever changing WATER & MOUNTAIN vistas punctuated from every angle. Amenities include a 60' ozonized pool, spa, gym, theatre, steam, sauna & yoga room, concierge service and a private 3-CAR garage w/storage.

## FEATURES

Year Built: 2010 Views: WATER AND CITY VIEWS Listed By: rennie & associates realty ltd.