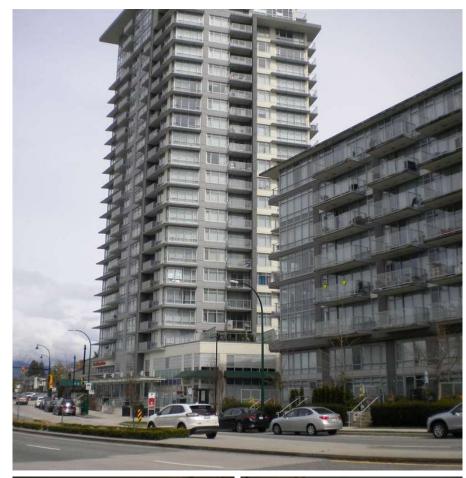

## 1510 4815 Eldorado Mews, Vancouver

\$428,800

"2300 Kingsway" – Pristine junior one bedroom suite with open and efficient layout. Featuring laminate flooring, stone counters and SS appliances. Good size balcony with fantastic view of North Shore Mountains and Downtown Vancouver. Club house with exercise room, weigh room and lounge with access to common garden. Extremely convenient to shopping and transportation. This unit is in immaculate condition. A must show!

## **FEATURES**

Year Built: 2013

Views: CITY; MOUNTAIN & OCEAN

Listed By: rennie & associates realty ltd.