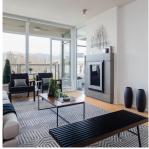

## 503 1808 W 1st Avenue, Vancouver

\$1,550,000

SUB-PENTHOUSE at First on First! A boutique concrete mid-rise located in the sought after Kitsilano neighbourhood. This 1,231 sq.ft. two bedroom & flex & solarium/office unit features an incredible floor plan, quality finishings, engineered hardwood floors, fireplace, sleek linear kitchen system by DADA w/ Bosch range, stainless Fisher&Paykel fridge & quartz counters. Other features include over height ceilings & large windows that maximize the natural light & provide breathtaking mountain & park views. The building has an excellent reputation with a very proactive strata council. Two side-by-side parking stalls & one secure storage locker included. Walking distance to 4th Ave, Kits Beach, Granville Island & Downtown. OPEN Saturday, April 14th, 2-4pm.