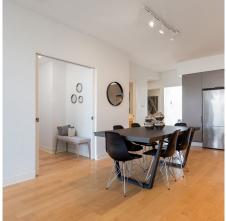

## 503 1808 W 1st Avenue, Vancouver

\$1,550,000

SUB-PENTHOUSE at First on First! A boutique concrete mid-rise located in the sought after Kitsilano neighbourhood. This 1,231 sq.ft. two bedroom & flex & solarium/office unit features an incredible floor plan, quality finishings, engineered hardwood floors, fireplace, sleek linear kitchen system by DADA w/ Bosch range, stainless Fisher&Paykel fridge & quartz counters. Other features include over height ceilings & large windows that maximize the natural light & provide breathtaking mountain & park views. The building has an excellent reputation with a very proactive strata council. Two side-by-side parking stalls & one secure storage locker included. Walking distance to 4th Ave, Kits Beach, Granville Island & Downtown. OPEN Saturday, April 14th, 2-4pm.