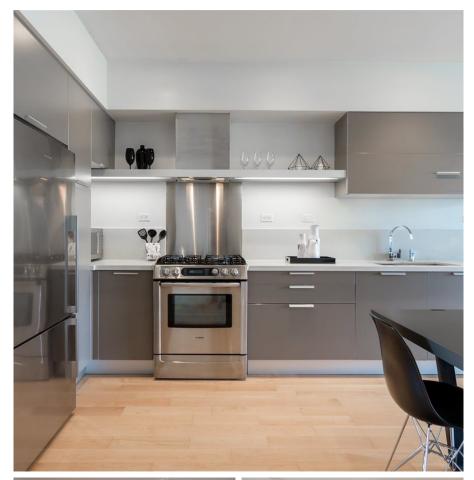

## 503 1808 W 1st Avenue, Vancouver

\$1,550,000

SUB-PENTHOUSE at First on First! A boutique concrete mid-rise located in the sought after Kitsilano neighbourhood. This 1,231 sq.ft. two bedroom & flex & solarium/office unit features an incredible floor plan, quality finishings, engineered hardwood floors, fireplace, sleek linear kitchen system by DADA w/ Bosch range, stainless Fisher&Paykel fridge & quartz counters. Other features include over height ceilings & large windows that maximize the natural light & provide breathtaking mountain & park views. The building has an excellent reputation with a very proactive strata council. Two side-by-side parking stalls & one secure storage locker included. Walking distance to 4th Ave, Kits Beach, Granville Island & Downtown. OPEN Saturday, April 14th, 2-4pm.