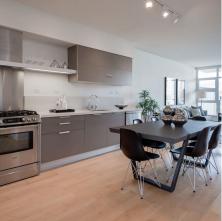

## 503 1808 W 1st Avenue, Vancouver

\$1,550,000

SUB-PENTHOUSE at First on First! A boutique concrete mid-rise located in the sought after Kitsilano neighbourhood. This 1,231 sq.ft. two bedroom & flex & solarium/office unit features an incredible floor plan, quality finishings, engineered hardwood floors, fireplace, sleek linear kitchen system by DADA w/ Bosch range, stainless Fisher&Paykel fridge & quartz counters. Other features include over height ceilings & large windows that maximize the natural light & provide breathtaking mountain & park views. The building has an excellent reputation with a very proactive strata council. Two side-by-side parking stalls & one secure storage locker included. Walking distance to 4th Ave, Kits Beach, Granville Island & Downtown. OPEN Saturday, April 14th, 2-4pm.